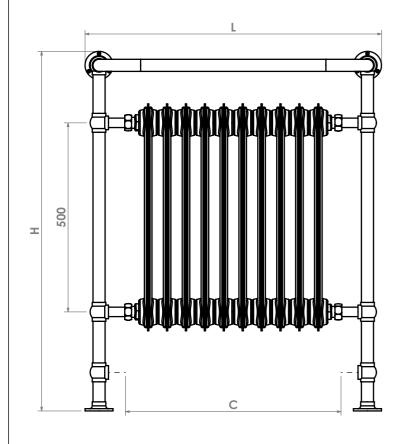

## **BUCKINGHAM**

Front View

Top View

## Plumbing Position: Vertical

Vertical mount
All Dimensions are in mm
Max.Working Pressure: 6 Bar
Max.Working Temperature: 95° C
Inlet / Outlet : 1/2" BSP
Fuel : H

## **Installation Accessories:**

| PRODUCT CODE | Height | Length | Depth | Pipe<br>Centres | Bracket Centres |     |
|--------------|--------|--------|-------|-----------------|-----------------|-----|
|              | Н      | L      | D     | С               | F               | S   |
|              | mm     | mm     | mm    | mm              | mm              | mm  |
| 5BE          | 951    | 534    | 240   | 320             | 914             | 510 |
| 7BE          | 951    | 634    | 240   | 420             | 914             | 610 |
| 10BE         | 951    | 784    | 240   | 570             | 914             | 710 |
| 14BE         | 951    | 984    | 240   | 770             | 914             | 810 |