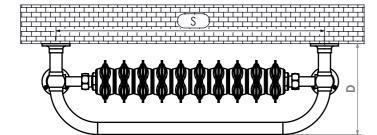

## **BUCKINGHAM**

Front View

Top View

## Plumbing Position: Vertical

Vertical mount
All Dimensions are in mm
Max.Working Pressure: 6 Bar
Max.Working Temperature: 95° C
Inlet / Outlet : 1/2" BSP
Fuel : H

## **Installation Accessories:**

| PRODUCT CODE | Height | Length | Depth | Pipe<br>Centres | Bracket Centres |     |
|--------------|--------|--------|-------|-----------------|-----------------|-----|
|              | Н      | L      | D     | С               | F               | S   |
|              | mm     | mm     | mm    | mm              | mm              | mm  |
| 5BE          | 951    | 534    | 240   | 320             | 914             | 510 |
| 7BE          | 951    | 634    | 240   | 420             | 914             | 610 |
| 10BE         | 951    | 784    | 240   | 570             | 914             | 710 |
| 14BE         | 951    | 984    | 240   | 770             | 914             | 810 |