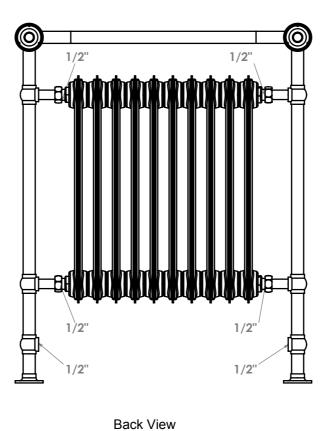

## Plumbing Position: Vertical

Vertical mount
All Dimensions are in mm
Max.Working Pressure: 6 Bar
Max.Working Temperature: 95° C
Inlet / Outlet : 1/2" BSP
Fuel : H

## **Installation Accessories:**

| PRODUCT CODE | Height | Length | Depth | Pipe<br>Centres | Bracket Centres |     |
|--------------|--------|--------|-------|-----------------|-----------------|-----|
|              | Н      | L      | D     | С               | F               | S   |
|              | mm     | mm     | mm    | mm              | mm              | mm  |
| 5BE          | 951    | 534    | 240   | 320             | 914             | 510 |
| 7BE          | 951    | 634    | 240   | 420             | 914             | 610 |
| 10BE         | 951    | 784    | 240   | 570             | 914             | 710 |
| 14BE         | 951    | 984    | 240   | 770             | 914             | 810 |