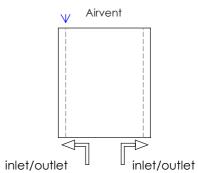

## Plumbing Position: Vertical

Vertical mount
All Dimensions are in mm
Max.Working Pressure: 6 Bar
Max.Working Temperature: 95° C
Inlet / Outlet : 1/2" BSP
Fuel : H