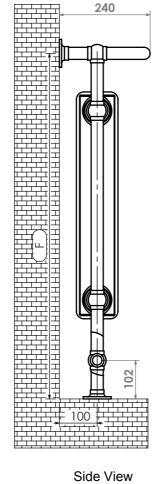

## Plumbing Position: Vertical

Vertical mount
All Dimensions are in mm
Max.Working Pressure: 6 Bar
Max.Working Temperature: 95° C
Inlet / Outlet : 1/2" BSP
Fuel : H

## **Installation Accessories:**

| PRODUCT CODE | Height | Length | Depth | Pipe<br>Centres | Bracket Centres |     |
|--------------|--------|--------|-------|-----------------|-----------------|-----|
|              | Н      | L      | D     | С               | F               | S   |
|              | mm     | mm     | mm    | mm              | mm              | mm  |
| 5BE          | 951    | 534    | 240   | 320             | 914             | 510 |
| 7BE          | 951    | 634    | 240   | 420             | 914             | 610 |
| 10BE         | 951    | 784    | 240   | 570             | 914             | 710 |
| 14BE         | 951    | 984    | 240   | 770             | 914             | 810 |